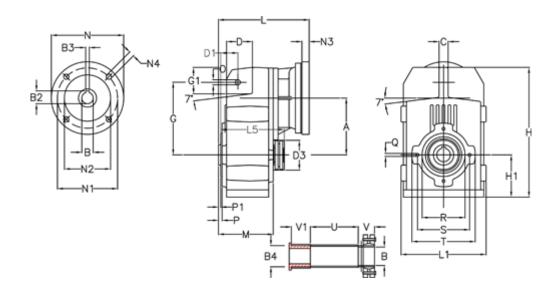

## **Measures**

| A = 211.30 | D1 = 65.0  | l5 = 222.0 | P1                                  | = 4.5    | V = 62  |
|------------|------------|------------|-------------------------------------|----------|---------|
| B = 55     | d3 = 120   | M = 163.0  | Q                                   | = M12x19 | V1 = 50 |
| B1 = 14    | G = 278    | N = 160    | R                                   | = 180    |         |
| B2 = 16.3  | G1 = 105.5 | N1 = 130   | S                                   | = 215    |         |
| B3 = 5     | H = 479.0  | N2 = 110   | Т                                   | = 250    |         |
| B4 = 55    | H1 = 144.0 | N4 = M8x16 | Tightening torque Nm adapter bushin | g = 6.0  |         |
| C = 20     | L = 268.0  | O = 22     | Tightening torque Nm shrink disc    | = 12.0   |         |
| D = 93.5   | L1 = 273   | P = 8.5    | U                                   | = 91.0   |         |